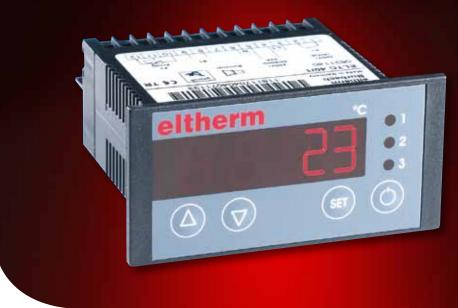

# Micro-processor operated Temperature Controller

The micro-processor operated device ELTC-40 is used for temperature control and has an output for a temperature sensor Pt 100. The controller is suited for 230 V or 12-24 V AC / 16-36 VDC power supply and features one output relay. The relay mode is indicated via LED. The controller has a 3-digit red illuminating display. The set values and other parameters can be programmed via keypad with three keys to different functions.

| Display    | 3-digit LED-display, 13 mm high,<br>for indication of temperature, color red<br>three LED lamps, diameter 3 mm for<br>status display<br>LED1: status output K1<br>LED2: optional configuration<br>LED3: status alarm with ELTC 40.5 |
|------------|-------------------------------------------------------------------------------------------------------------------------------------------------------------------------------------------------------------------------------------|
| Dimensions | designed for integration into the control panel,<br>Front size 84 x 42 mm<br>Control panel cut-out 68 x 32 mm<br>Mounting depth, approximately 85 mm<br>Fastening through bolted-on fixing bow                                      |
| Weight     | 140 g                                                                                                                                                                                                                               |
|            |                                                                                                                                                                                                                                     |