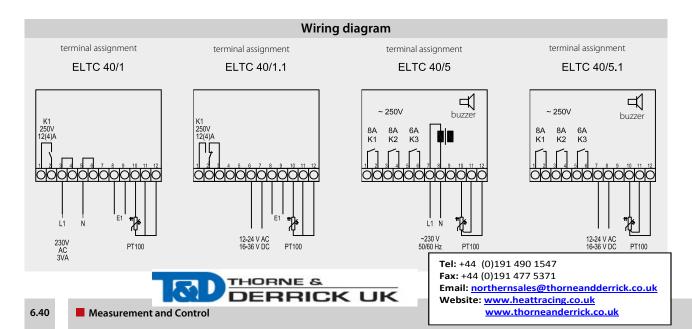

## Type ELTC 40/1, 40/5, 40/1.1, 40/5.1

| Data          |                                                                                    |
|---------------|------------------------------------------------------------------------------------|
| Hysteresis    | 0,5 K +/- 0,5 % of temperature range                                               |
| •             | K1: relay, 16(4)A-contact, 250 V, max.<br>continuous current 12 A, closing contact |
|               | E1: entry for external potential-free switch                                       |
| 1 5 5         | 230 V / 12-24 V AC, 16-36 V DC, 50/60 Hz,<br>-15/+10%, Power consumption max. 4 VA |
| IP rating     | IP 65 front                                                                        |
| Ambient temp. | 0 ℃ up to +55 ℃                                                                    |
|               | 12-pole terminal screw matrix 5,0 mm,<br>for cable up to 2.5 mm <sup>2</sup>       |

Features

| Туре        | Operating voltage      | ltem n° |
|-------------|------------------------|---------|
| ELTC 40/1   | 230 V                  | 0621140 |
| ELTC 40/5   | 230 V                  | 0621141 |
| ELTC 40/1.1 | 12-24 V AC, 12-24 V DC | 0621142 |
| ELTC 40/5.1 | 12-24 V AC, 12-24 V DC | 0621143 |