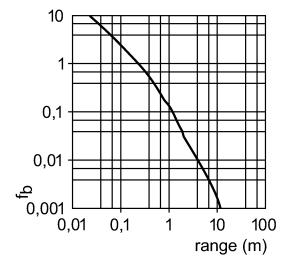

| Outputs                  |      |                                 |
|--------------------------|------|---------------------------------|
| Output function          |      | light-on / dark-on programmable |
| Voltage drop             | [V]  | < 2.5                           |
| Current rating           | [mA] | 200                             |
| Short-circuit protection |      | Yes (non-latching)              |
| Overload protection      |      | yes                             |
| Switching frequency      | [Hz] | 1200                            |
| Monitoring range         |      |                                 |
| Sensing range            | [m]  | 10                              |
| Excess gain graphs       |      |                                 |