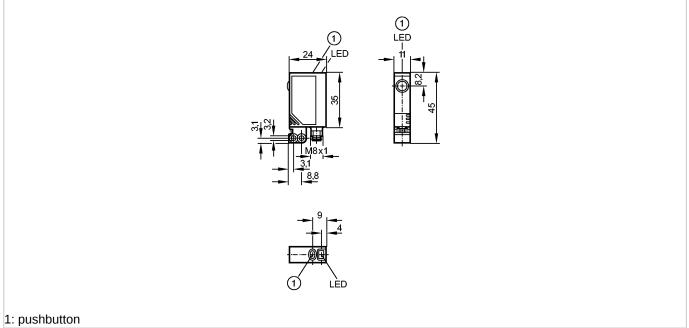

### OJ5031

OJE-FPKG/SO/AS

|                                   |      | Made in Germany  |
|-----------------------------------|------|------------------|
| LISTED<br>Product characteristics |      |                  |
| Through-beam sensor               |      |                  |
| Rectangular, plastics             |      |                  |
| Quick disconnect                  |      |                  |
| Electronic lock                   |      |                  |
| External teach function           |      |                  |
| Side sensing                      |      |                  |
| Receiver                          |      |                  |
| Sensing range 10m                 |      |                  |
| adjustable                        |      |                  |
| Electrical data                   |      |                  |
| Electrical design                 |      | DC PNP           |
| Operating voltage                 | [V]  | 1030 DC          |
| Current consumption               | [mA] | < 12             |
| Type of light                     |      | red light 660 nm |
| Protection class                  |      | III              |
| Reverse polarity protection       |      | yes              |
| Outputs                           |      |                  |
|                                   |      |                  |

#### **Photoelectric sensors**

| Environment               |            |                                                                         |
|---------------------------|------------|-------------------------------------------------------------------------|
| Ambient temperature       | [°C]       | -2560                                                                   |
| Protection                |            | IP 67                                                                   |
| Tests / approvals         |            |                                                                         |
| EMC                       |            | EN 60947-5-2                                                            |
| MTTF                      | [Years]    | 952                                                                     |
| Mechanical data           |            |                                                                         |
| Housing materials         |            | housing: ABS; fixture: diecast zinc; LED window: SEPS; pushbutton: SEPS |
| Lens material             |            | glass                                                                   |
| Weight                    | [kg]       | 0.04                                                                    |
| Displays / operating elem | nents      |                                                                         |
| Output status indication  | LED        | yellow                                                                  |
| Power                     | LED        | green                                                                   |
| Function display          | LED        | red                                                                     |
| Electrical connection     |            |                                                                         |
| Connection                |            | M8 connector                                                            |
| Wiring                    |            |                                                                         |
|                           |            |                                                                         |
|                           |            |                                                                         |
|                           | $\Diamond$ |                                                                         |
|                           | 2: Teach   |                                                                         |
|                           |            | ч <b>у</b> ∟_                                                           |
|                           |            |                                                                         |
| Accessories               |            |                                                                         |